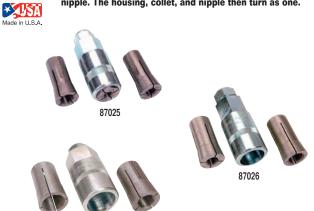

### **TIGHT-GRIP PIPE NIPPLE REMOVER & INSTALLER KITS**

| i iouuot oouo | Boothpaon                                                                     |  |  |  |
|---------------|-------------------------------------------------------------------------------|--|--|--|
| 87025         | Pipe Nipple Remover / Installer Kit for 1/8", 1/4", and 3/8" NPT Pipe Nipples |  |  |  |
| Kit Includes: |                                                                               |  |  |  |

**Product Code** Description

Pipe Nipple Remover / Installer Kit for 1/2" and 3/4" NPT Pipe Nipples 87026