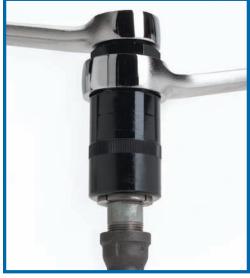

The Tight-Grip Nipple Tool in use. One wrench holds the housing in place while the other wrench turns the top nut, clamping the collet and housing assembly onto the nipple. The housing, collet, and nipple then turn as one.