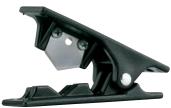

## **PLASTIC AND RUBBER HOSE CUTTER**

#### **Compact and Light**

| •            | •                              |                           |
|--------------|--------------------------------|---------------------------|
| Product Code | Description                    | Replacement Cutting Wheel |
| 43618        | Plastic and rubber hose cutter | 43619                     |

## **Features**

- · Cuts plastic tubing and non-metal reinforced hose.
- Cuts sizes 1/16" to 1/2" and 1mm to 13mm O.D.
- · Spring loaded for safety.
- · Weighs only one ounce.

87027

43618